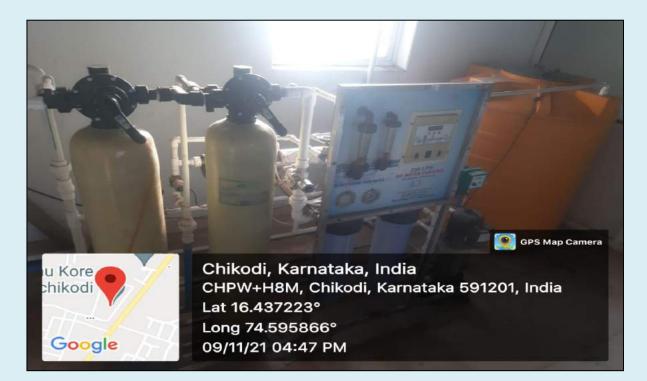

K.L.E. Society's BASAVAPRABHU KORE ARTS, SCIENCE AND COMMERCE COLLEGE, CHIKODI – 591 201.

(Accredited at 'A' with 3.26 CGPA in 3<sup>rd</sup> Cycle) Website: www.klesbkcollegechikodi.edu.in e-mail: kles\_bkcc@rediffmail.com

🕾 : 08338 – 272176

## **CRITERION V**

## **Student Support and Progression**

5.4.1. There is a registered Alumni Association that contributes significantly to the development of the institution through financial and/or other support services.

### **ADDITIONAL INFORMATION**

400 Saplings Planted By Alumni Association.1.





Two Spectacular Marble Benches Contributed By Alumni Association.

#### 1.





# RO Water Filter Contributed By Alumni Association.1.





# Green Warrior Award Given by Alumni Association.1.