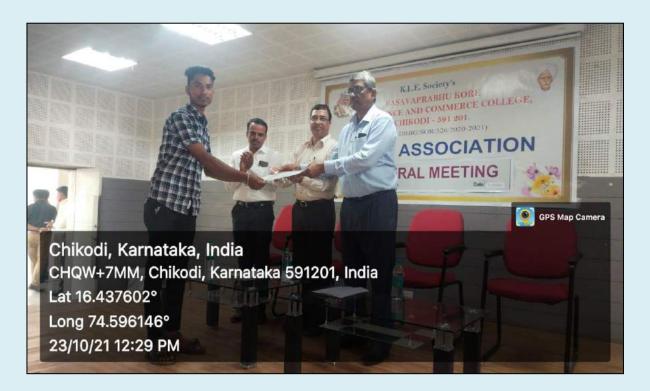

K.L.E. Society's BASAVAPRABHU KORE ARTS, SCIENCE AND COMMERCE COLLEGE, CHIKODI – 591 201.

(Accredited at 'A' with 3.26 CGPA in 3<sup>rd</sup> Cycle) Website: www.klesbkcollegechikodi.edu.in e-mail: kles\_bkcc@rediffmail.com

🕾 : 08338 – 272176

## **CRITERION V**

## **Student Support and Progression**

5.4.1. There is a registered Alumni Association that contributes significantly to the development of the institution through financial and/or other support services.

### **ADDITIONAL INFORMATION**

400 Saplings Planted By Alumni Association.1.





Two Spectacular Marble Benches Contributed By Alumni Association.

#### 1.





# RO Water Filter Contributed By Alumni Association.1.





# Green Warrior Award Given by Alumni Association.1.