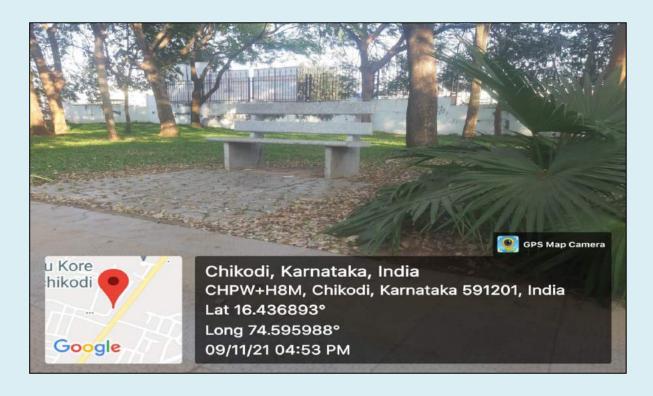

### **ADDITIONAL INFORMATION**

400 Saplings Planted By Alumni Association.1.

Two Spectacular Marble Benches Contributed By Alumni Association.