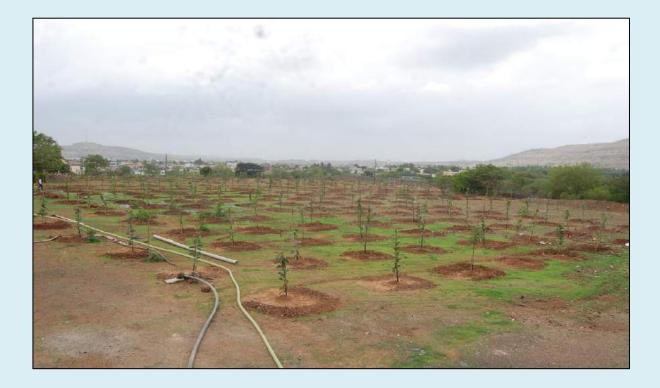

### **ADDITIONAL INFORMATION**

400 Saplings Planted By Alumni Association.1.

Two Spectacular Marble Benches Contributed By Alumni Association.